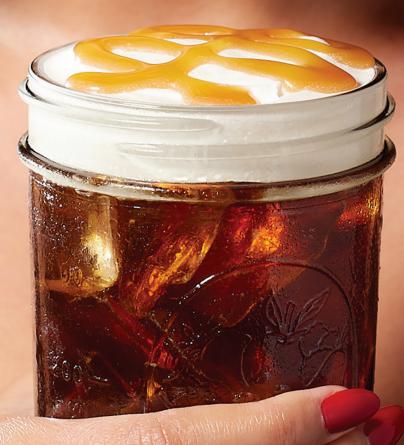

# **NOW SERVING** FOAM

VANILLA CHOCOLATE

**CARAMEL MACCHIATO** 

### NEW **COLD BREW COFFEE** \$ 299 **COLD FOAM**

Our 18-hour house brewed cold brew topped with your cold foam flavor of choice. NO REFILLS.

**CINNAMON VANILLA** 

This **MASTER CUT** has limited availability. Ask your server!