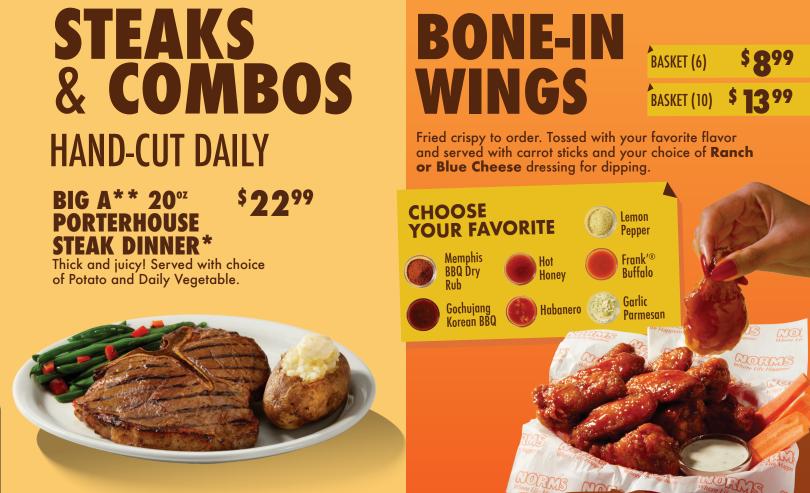

## **BECAUSE BONE-IN IS BETTER**

## AVAILABLE ALL DAY, EVERYDAY. 3/4 LB. T-BONE STEAK TRIO\*

UPGRADE TO 1LB PORTERHOUSE FOR \$2 OR UPGRADE TO A 2002 PORTERHOUSE FOR \$6 THE PORTERHOUSE STEAK HAS LIMITED AVAILABILITY. ASK YOUR SERVER! TOP YOUR STEAK FOR ONLY \$1.99. CHOOSE BETWEEN GARLIC MUSHROOM OR BLUE CHEESE CRUMBLES

1699 <sup>3</sup>/<sub>4</sub> LB. **T-BONE STEAK\*** 

Choice of Potato and Daily Vegetable.

## ADD TO ANY ENTRÉE: BONE-IN WINGS(5) OR SHRIMP SCAMPI(8) **ONLY \$3.99**

Menu items that are cooked to order may be served raw or undercooked. Consuming raw or undercooked meats, poultry, seafood, shellfish, or eggs may increase your risk of foodborne illness, especially if you have certain medical conditions. Restrictions May Apply. Ask Server.