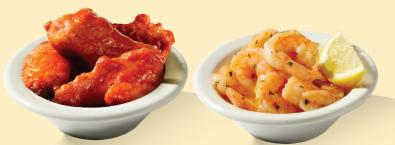

## ADD TO ANY ENTRÉE: BONE-IN WINGS(5) OR SHRIMP SCAMPI(8) **ONLY \$3.99**

Menu items that are cooked to order may be served raw or undercooked. Consuming raw or undercooked meats, poultry, seafood, shellfish, or eggs may increase your risk of foodborne illness, especially if you have certain medical conditions. Restrictions May Apply. Ask Server.