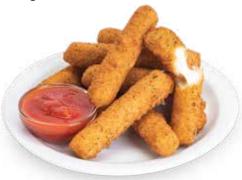

### CHEF'S SAMPLER PLATTER 1820 CAL 14.99

Fried Shrimp, Chicken Tenders, Mozzarella Cheese Sticks & Onion Rings served with 3 different sauces.

Mozzarella Cheese Sticks

# MOZZARELLA CHEESE STICKS 550 CAL 11.49 Cheese Sticks (9) served with Marinara Sauce.