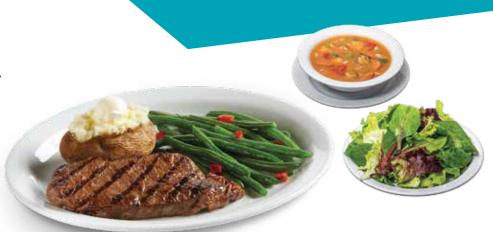

# Steaks

Includes Soup, Salad, choice of Potato & Daily Vegetable

3/4 LB. T-BONE STEAK\* 660 CAL 20.99

**UPGRADE** From T-Bone to Porterhouse \$2

6 OZ SIRLOIN STEAK\* 400 CAL 17.99

1/2 LB. NEW YORK STEAK\* 530 CAL 18.99