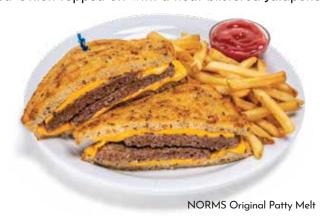

### **NORMS ORIGINAL PATTY MELT\***

890-1060 CAL **13.49** 

American Cheese on grilled Rye Bread. Add grilled Onions upon request.