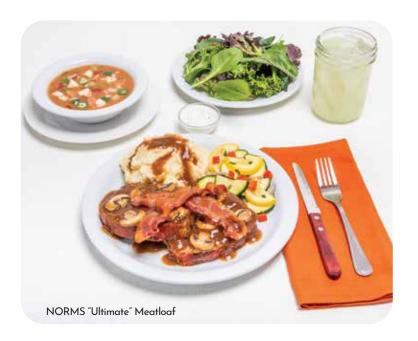

### NORMS "ULTIMATE" MEATLOAF 800 CAL 14.49

Meatloaf, Garlic Mushrooms, Bacon & Brown Gravy.