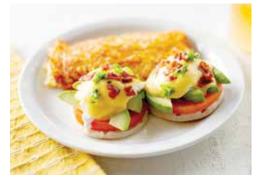

### **NEW!** CALI-CADO BENNY\*

13.49

2 toasted English muffins, grilled tomato, fresh avocado, 2 poached eggs topped with hollandaise, bacon and green onions.