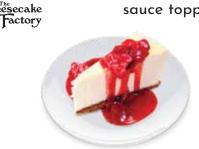

# CLASSIC CHEESECAKE TOPPED WITH STRAWBERRIES 690 CAL 6.49

### ICE CREAM SUNDAE 160 CAL 2.99

Choice of Hot Fudge, Strawberry or Caramel sauce topped with nuts, whipped cream & a cherry.

Classic Cheesecake topped with Strawberries

Ice Cream Sundae