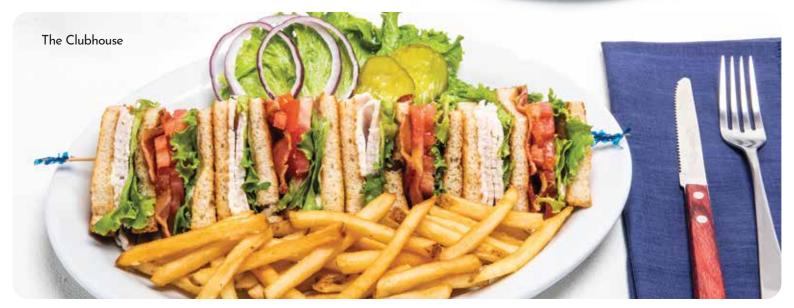

### THE CLUBHOUSE 760 CAL 14.99

JENNIE-O® Turkey Breast, Bacon, Mayonnaise, Lettuce & Tomato on toasted White Bread.