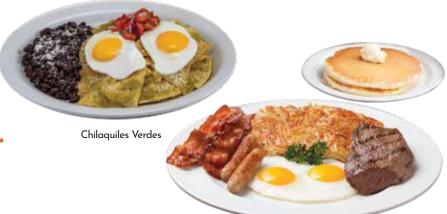

### CHILAQUILES VERDES\* 990 CAL 12.99

Crispy Fried Corn Tortillas cooked in Salsa Verde, topped with 2 Eggs, Queso Añejo and Pico de Gallo. Served with Black Beans.

Add Avocado - 1.49 Add Sirloin Steak - 5.99

### SIRLOIN STEAK BIGGER BETTER BREAKFAST\*

900-1400 CAL **19.49** 

Sirloin Steak, 2 Bacon Strips, 2 Link Sausages, 2 Eggs, Hash Browns or Fruit. Choice of Toast or 2 Buttermilk