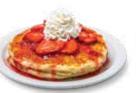

### JR. STRAWBERRY HOTCAKES | 6.49

2 hotcakes topped with strawberries & whipped cream. (600 cal)