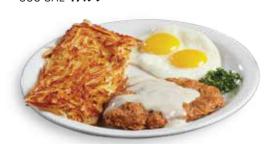

### **COUNTRY FRIED STEAK & EGGS\***

790 CAL **15.99** 

Beef Steak fried golden brown and topped with Country Gravy. Also available as 2 breaded Chicken Breasts. 690 CAL

400 CAL **3.49** 

6 OZ. SIRLOIN STEAK & EGGS\* 510 CAL 16.99