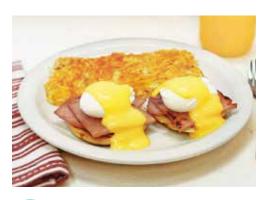

### CLASSIC EGGS BENEDICT\*

12.99

2 toasted English muffins topped with grilled ham, 2 poached eggs and hollandaise sauce.