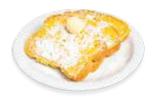

# Hotcakes, French Toast & Waffles

STACK OF 3 HOTCAKES 900 CAL 8.99

BELGIAN WAFFLE 470 CAL 10.49

FRENCH TOAST 860 CAL 10.99