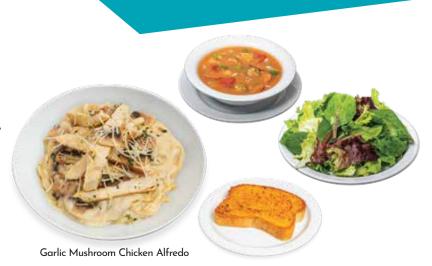

# **Pastas**

Includes Soup, Salad & Garlic Cheese Toast

### GARLIC MUSHROOM CHICKEN ALFREDO

1380 CAL **16.99** 

Grilled Chicken, Mushrooms, Parmesan Garlic Alfredo Sauce, and Fettuccine Pasta.

White Cheddar Mac topped with mild cheddar cheese.

Add Bacon 1.99