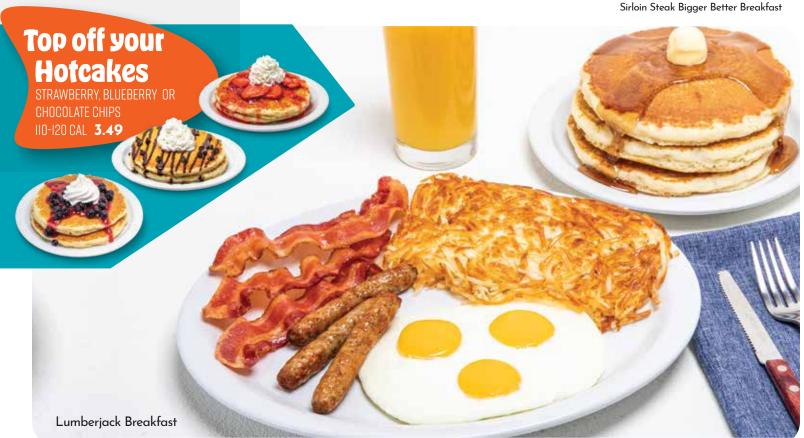

### SIRLOIN STEAK BIGGER BETTER BREAKFAST\*

900-1400 CAL **19.49** 

Sirloin Steak, 2 Bacon Strips, 2 Link Sausages, 2 Eggs, Hash Browns or Fruit. Choice of Toast or 2 Buttermilk

### LUMBERJACK BREAKFAST\* 1650 CAL 17.99

3 Eggs, 3 Bacon Strips, 3 Link Sausages, Hash Browns and 3 Buttermilk Hotcakes.

# Top them off

Add Fruit Topping & Whipped Cream to your Hotcakes, French Toast or Waffle. IIO-120 CAL 3.49

#### **CHOICE OF**

STRAWBERRIES, BLUEBERRIES OR CHOCOLATE CHIPS