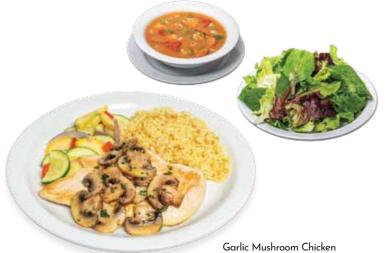

### **SOUTHERN STYLE CHICKEN TENDERS**

1200-1340 CAL **14.99** 

Chicken Tenders (6). Choice of Honey Mustard Sauce or Buffalo-Style!

GARLIC MUSHROOM CHICKEN 460 CAL 14.99

Chicken Breast topped with Mushrooms and Garlic Sauce.