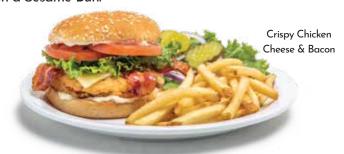

### **CRISPY CHICKEN CHEESE & BACON**

770 CAL **12.49** 

Jack Cheese, Lettuce, Tomato, Pickle Chips & Mayonnaise on a Sesame Bun.