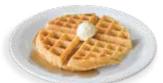

# Hotcakes, French Toast & Waffles

STACK OF 3 HOTCAKES 900 CAL 8.99

BELGIAN WAFFLE 470 CAL 10.49

FRENCH TOAST 860 CAL 10.99