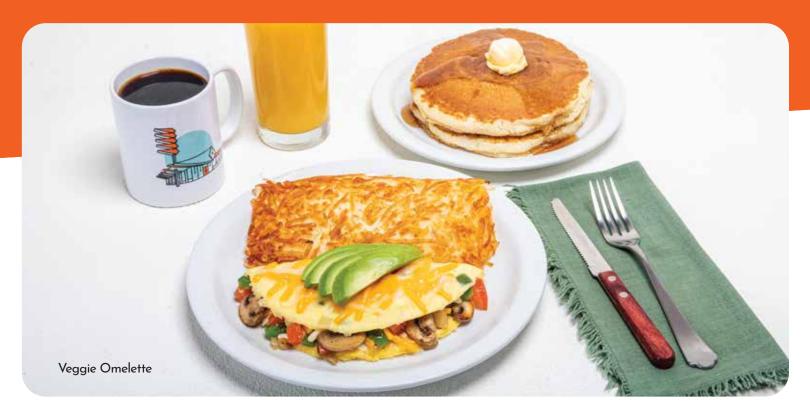

### **VEGGIE OMELETTE** 580 CAL 16.79

Fresh Mushrooms, Tomatoes, Onions & Bell Peppers with Jack & Cheddar Cheese, topped with Avocado.