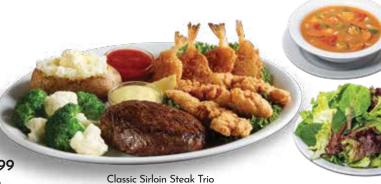

# **Steak Combos**

Includes Soup, Salad, choice of Potato & Daily Vegetable

CLASSIC SIRLOIN STEAK TRIO\* 1330 CAL 22.49

6 oz. Sirloin Steak served with Fried Shrimp (4), Chicken Tenders (3), Honey Mustard Sauce, Cocktail Sauce & fresh Lemon.