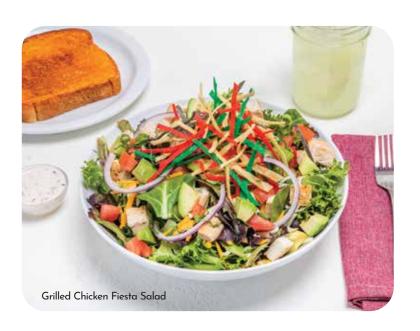

### GRILLED CHICKEN FIESTA SALAD 870+ CAL 13.49

Grilled Chicken Breast, Avocado, Tomatoes, Red Onions, Jack & Cheddar Cheese, over mixed Salad Greens, with Salsa Ranch Dressing, Fiesta Tortilla Strips, Green Onion, & Cilantro.