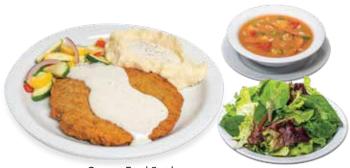

### **COUNTRY FRIED STEAK & EGGS\***

790 CAL **15.99** 

Beef Steak fried golden brown and topped with Country Gravy. Also available as 2 breaded Chicken Breasts. 690 CAL

400 CAL **3.49** 

6 OZ. SIRLOIN STEAK & EGGS\* 510 CAL 16.99

### COUNTRY FRIED STEAK\* 640 CAL 16.99

Fried Beef Steak and Country Gravy.