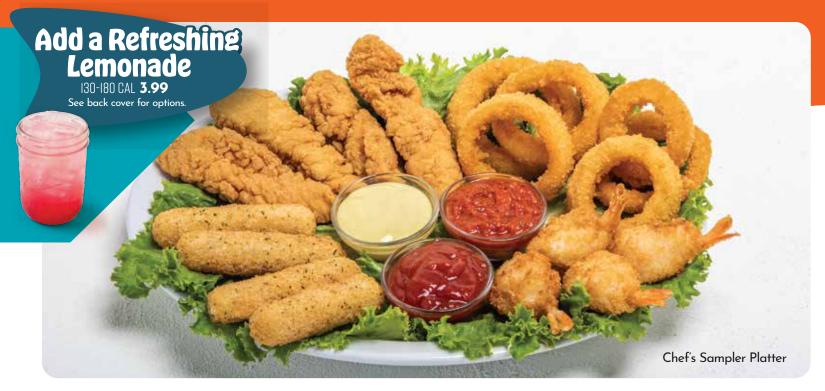

### CHEF'S SAMPLER PLATTER 1820 CAL 14.99

Fried Shrimp, Chicken Tenders, Mozzarella Cheese Sticks & Onion Rings served with 3 different sauces.

Mozzarella Cheese Sticks