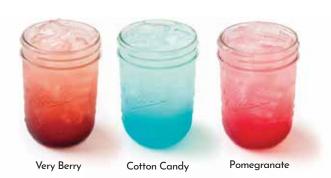

### SPECIALTY LEMONADES 130-180 CAL 3.99

Regular, Strawberry, Very Berry, Cotton Candy or Pomegranate.

**NEW! AGUA FRESCAS 4.29** 

- Horchata
- Jamaica

JUICE Regular 3.69 / Large 4.69

Orange 170-440 CAL

**Apple** 170-440 CAL