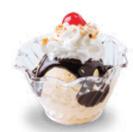

### ICE CREAM SUNDAE 160 CAL 2.99

Choice of Hot Fudge, Strawberry or Caramel sauce topped with nuts, whipped cream & a cherry.

Classic Cheesecake topped with Strawberries

Ice Cream Sundae