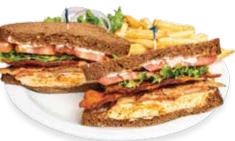

### **BLTA** 580 CAL **12.49**

Bacon, Lettuce, Tomato, Avocado & Mayonnaise on toasted Sourdough Bread.