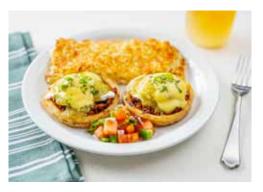

### **EL BENEDICTO\* 13.99**

2 crispy sope shells, chorizo, mixed cheese, 2 poached eggs topped with salsa verde, hollandaise, green onion and cilantro and pico de gallo.