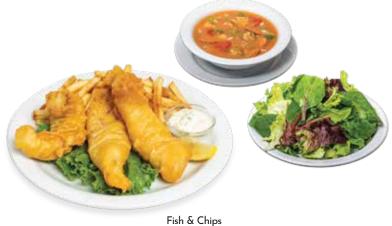

#### rish & Chips

### FISH & CHIPS 850 CAL 13.99

Fried Whitefish Strips, French Fries, Tartar Sauce and fresh Lemon.