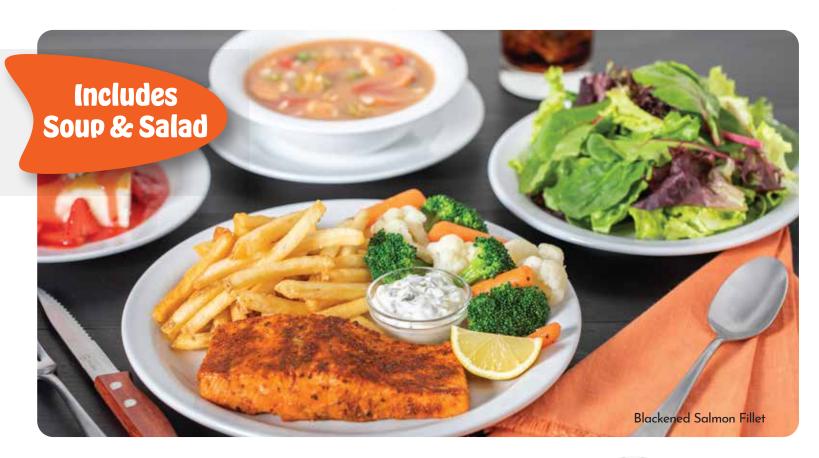

# Seafood

**Includes Soup, Salad, choice of Potato & Daily Vegetable** (Daily Vegetable not included with Fish & Chips.)

### **BLACKENED SALMON FILLET\* 800 CAL 17.99**

Cajun Spice blend, Tartar Sauce & fresh Lemon.