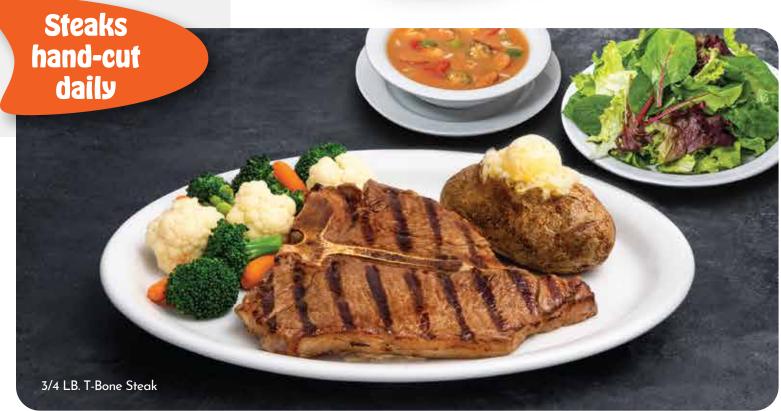

# Steaks

Includes Soup, Salad, choice of Potato & Daily Vegetable

3/4 LB. T-BONE STEAK\* 660 CAL 20.99

**UPGRADE** From T-Bone to Porterhouse \$2

6 OZ SIRLOIN STEAK\* 400 CAL 17.99

1/2 LB. NEW YORK STEAK\* 530 CAL 18.99