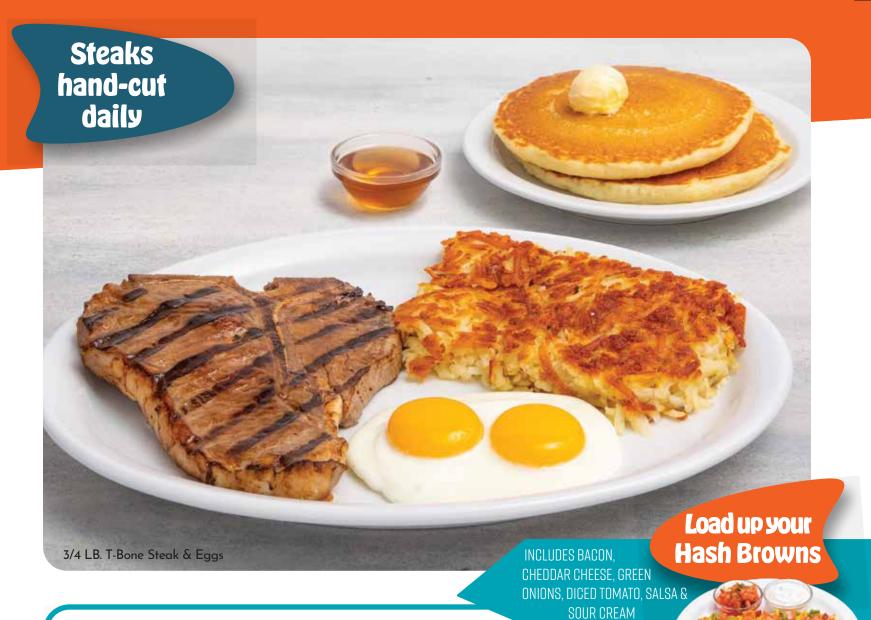

# Steak & Eggs

Served with 2 Eggs any style, Golden Hash Browns or Fresh Fruit, and your choice of Toast, English Muffin, Biscuit & Gravy or 2 Buttermilk Hotcakes 35-590 CAL.

**3/4 LB. T-BONE STEAK & EGGS\*** 810 CAL **19.99** 