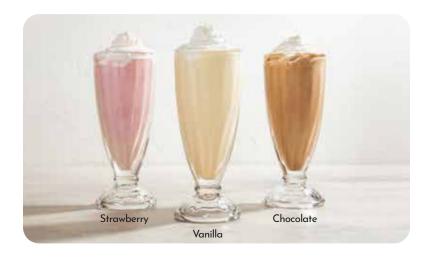

# Old-Fashioned Milkshakes

Made the old-fashioned way and served with the tin on the side.

STRAWBERRY 580 CAL 5.99

**VANILLA** 500 CAL **5.99** 

**CHOCOLATE** 720 CAL **5.99** 

\*Menu items that are cooked to order may be served raw or undercooked. Consuming raw or undercooked meats, poultry, seafood, shellfish or eggs may increase your risk of foodborne illness, especially if you have certain medical conditions.