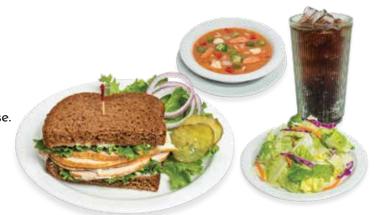

# **Value Combos**

HALF SANDWICH, SOUP, SALAD & BEVERAGE

190-410 CAL 11.99 Choice of JENNIE-O® Turkey Breast, BLT, Tuna or Grilled Cheese.

1/4 LB. CHEESEBURGER, FRIES & BEVERAGE 600-640 CAL 11.99

Half Turkey Sandwich