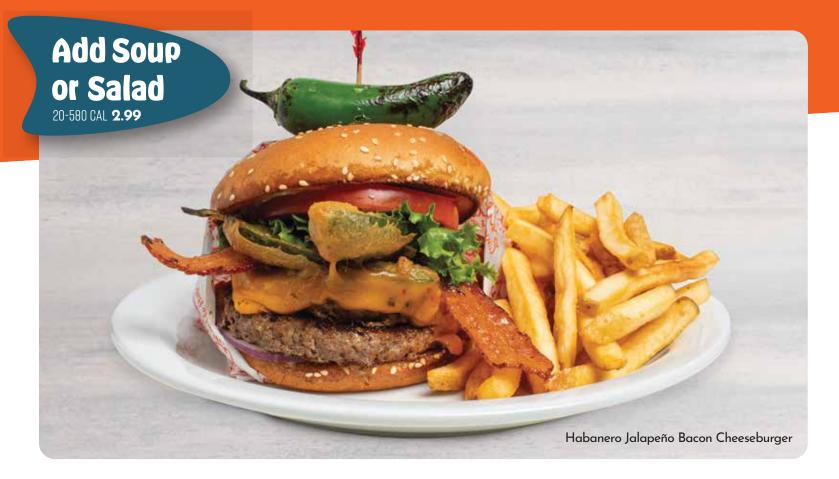

### **CAJUN TOTS** 510 CAL **5.99**

Tossed with Cajun Spices served with NORMS Sauce.

BASKET OF FRIES 340 CAL 5.49

ADD SOUP OR SALAD 20-580 CAL 2.99
ADD SOUP AND SALAD 20-800 CAL 4.99

### HABANERO JALAPEÑO BACON CHEESEBURGER\* 1030-1090 CAL 15.49

Habanero Mayonnaise, Lettuce, Tomato & thinly shaved Red Onion topped off with a heat-blistered Jalapeño.