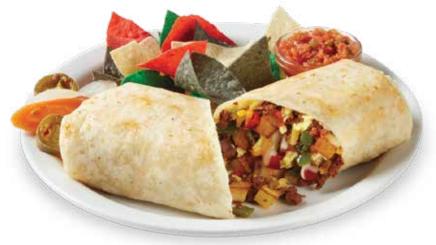

### **CHORIZO & EGG BREAKFAST BURRITO\***

1330 CAL **11.49** 

Chorizo, Eggs, Bell Peppers, Potatoes, Onions, Pico de Gallo, Jack & Cheddar Cheese. Served with Tortilla Chips and Escabeche.