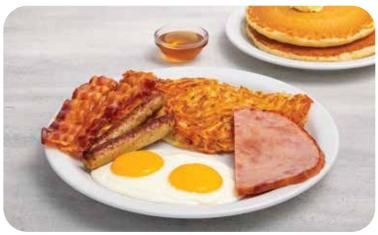

### **CLASSIC BIGGER BETTER BREAKFAST\***

538-1080 CAL **13.99** 

2 Bacon Strips, 2 Link Sausages, 2 Eggs, Ham, Hash Browns or Fruit. Choice of Toast or 2 Buttermilk Hotcakes.